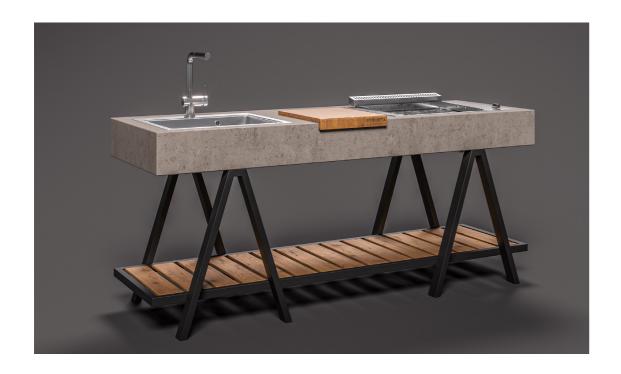

## Countertop

Material: EvolutaCONCRETE®

Dimensions: 200x70x18 (inner shell thickness 2.5 cm)

Weight: max 120 kg

### Base

Material: Stainless Steel 304 powder-coated

Dimensions: 200x70x72 Weight: max 40 kg

## Side Panels (ROCK only)

Material: EvolutaCONCRETE®

Dimensions: 72x70x5 (inner shell thickness 2.5 cm)

Weight: max 50 kg

## Cabinet

Material: okoume (weatherproof wood) Dimensions (per piece): 95x70x70

Weight: max 25 kg

## Floor Panels (Jazz and Pop SOLO)

Material: WPC

Individual Dimensions (per piece): 10.8x3.2

Weight: max 1.2 kg