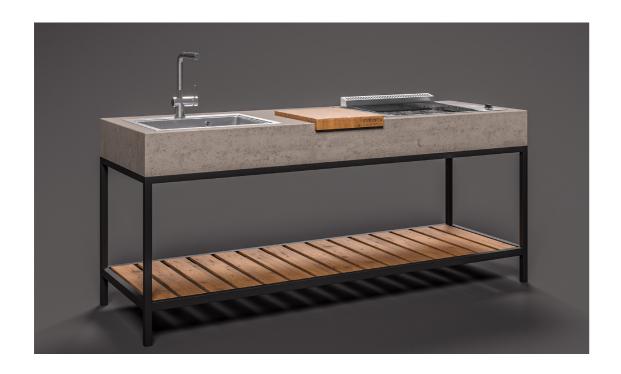

## GLEE Jazz

where elegance meets performance

GLEE Jazz embodies the fusion of sophistication and contemporary flair, offering kitchens that will enrich any space. This collection is conceived with the notion that a kitchen isn't merely a place to cook, but a central hub for gatherings, where unforgettable memories are forged.

GLEE Jazz kitchens stand out with their clean lines, opulent materials, and carefully selected colors that evoke the spirit of jazz - elegant, liberating, and always in vogue.

Whether you're in pursuit of minimalist design or something more extravagant, GLEE Jazz kitchens cater to all, delivering seamless functionality without compromising aesthetics.

SOPHISTICATION | MODERNITY | INNOVATION

D 200 | W 70 | H 91

Weight | 150 kg

Countertop | EvolutaCONCRETE®

Base | Powder-coated Inox 304

Floor Panels | WPC

TAUPE ALMOND

SERENE SALVIA