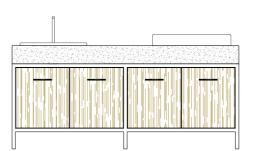

BLACK TRUFFLE

BRATIA STONE

SEA SALT

GLEE Pop duet

D 200 | W 70 | H 91

Weight | 200 kg

Countertop | EvolutaCONCRETE®

Base | Powder-coated Inox 304

Cabinets | okoume (weatherproof wood)

TAUPE ALMOND

SERENE SALVIA

GOLDEN OLIVE

FLAVORS

TERAN

CARAMEL

CITRONE