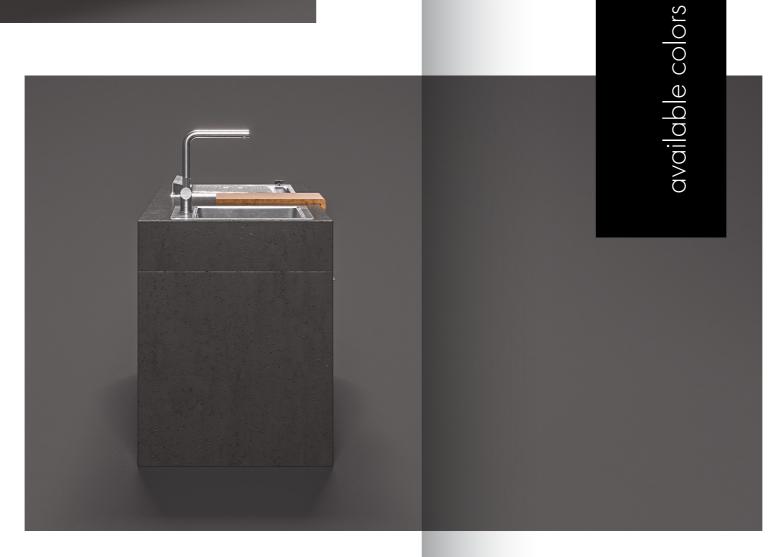

## EvolutaCONCRETE®

DURABILITY | EvolutaCONCRETE® is the result of years of research and development. Compared to traditional concrete products, EvolutaCONCRETE® is five times more durable, allowing for a thinner composition with an airy structure. The end product boasts advanced durability and performance.

RESISTANCE | Our formula incorporates high-tech fine micro-particles with an optimal blend of components, natural additives, and fibers. This enables high elasticity, UV resistance, thermal shock resistance, and long-lasting color stability.

DESIGN | A significant advantage of EvolutaCONCRETE® is its micro-texture, allowing for crystal-clear embossed details like logos and inscriptions. The unique feature of EvolutaCONCRETE® is its high precision, evident in sharp and clean edges, and the ability to craft various shapes and very thin yet sturdy profiles. The colors are rich and intense.

ECOLOGY | Committed to preserving our planet, at EVOLUTA, we focus on a circular economy. Our EvolutaCONCRETE® is designed with the future in mind - its production features reduced CO2 emissions, while providing exceptional durability throughout its lifecycle. However, its true ecological strength emerges at the end of its life cycle. EvolutaCONCRETE® is fully recyclable, meaning it can be reused and transformed, reducing waste and promoting sustainability. At EVOLUTA, we not only create products for today but also consider tomorrow.