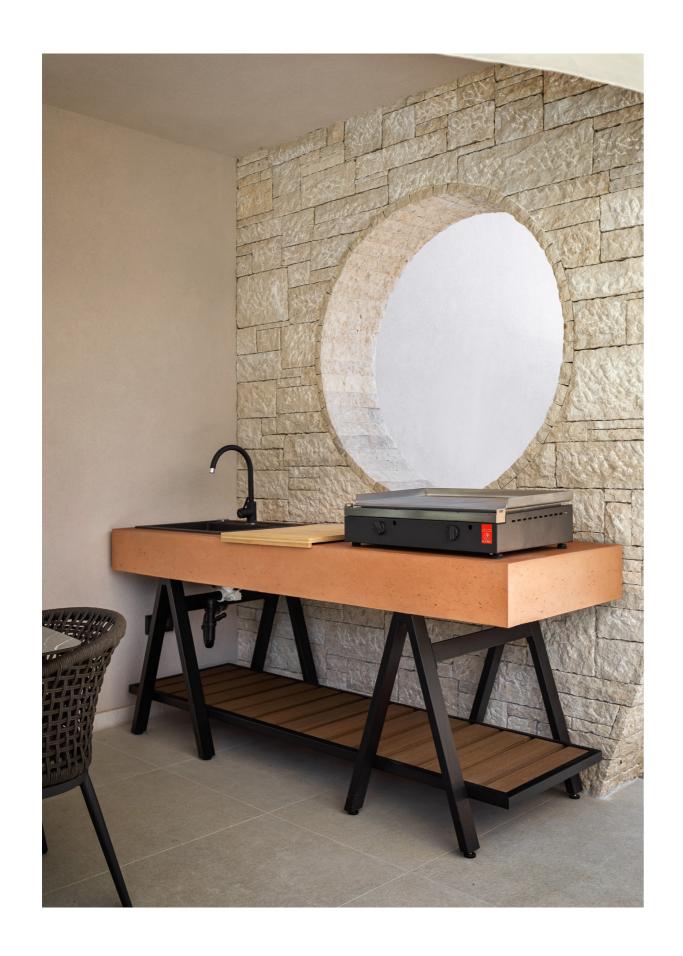

## EvolutaCONCRETE®

DURABILITY | EvolutaCONCRETE® is the result of years of research and development. Compared to traditional concrete products, EvolutaCONCRETE® is five times more durable, allowing for a thinner composition with an airy structure. The end product boasts advanced durability and performance.

RESISTANCE | Our formula incorporates high-tech fine micro-particles with an optimal blend of components, natural additives, and fibers. This enables high elasticity, UV resistance, thermal shock resistance, and long-lasting color stability.

DESIGN | A significant advantage of EvolutaCONCRETE® is its micro-texture, allowing for crystal-clear embossed details like logos and inscriptions. The unique feature of EvolutaCONCRETE® is its high precision, evident in sharp and clean edges, and the ability to craft various shapes and very thin yet sturdy profiles. The colors are rich and intense.

ECOLOGY | Committed to preserving our planet, at EVOLUTA, we focus on a circular economy. Our EvolutaCONCRETE® is designed with the future in mind - its production features reduced CO2 emissions, while providing exceptional durability throughout its lifecycle. However, its true ecological strength emerges at the end of its life cycle. EvolutaCONCRETE® is fully recyclable, meaning it can be reused and transformed, reducing waste and promoting sustainability. At EVOLUTA, we not only create products for today but also consider tomorrow.