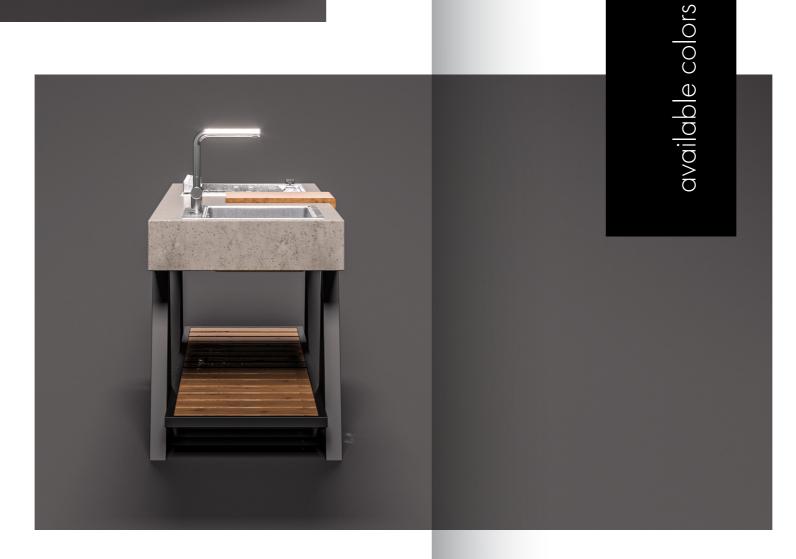

## EvolutaCONCRETE®

DURABILITY | EvolutaCONCRETE® is the result of years of research and development. Compared to traditional concrete products, EvolutaCONCRETE® is five times more durable, allowing for a thinner composition with an airy structure. The end product boasts advanced durability and performance.

RESISTANCE | Our formula incorporates high-tech fine micro-particles with an optimal blend of components, natural additives, and fibers. This enables high elasticity, UV resistance, thermal shock resistance, and long-lasting color stability.

DESIGN | A significant advantage of EvolutaCONCRETE® is its micro-texture, allowing for crystal-clear embossed details like logos and inscriptions. The unique feature of EvolutaCONCRETE® is its high precision, evident in sharp and clean edges, and the ability to craft various shapes and very thin yet sturdy profiles. The colors are rich and intense.

SOPHISTICATION | MODERNITY | INNOVATION

D 200 | W 70 | H 91

Weight | 150 kg

Countertop | EvolutaCONCRETE®

Base | Powder-coated Inox 304

Floor Panels | WPC

TAUPE ALMOND

SERENE SALVIA