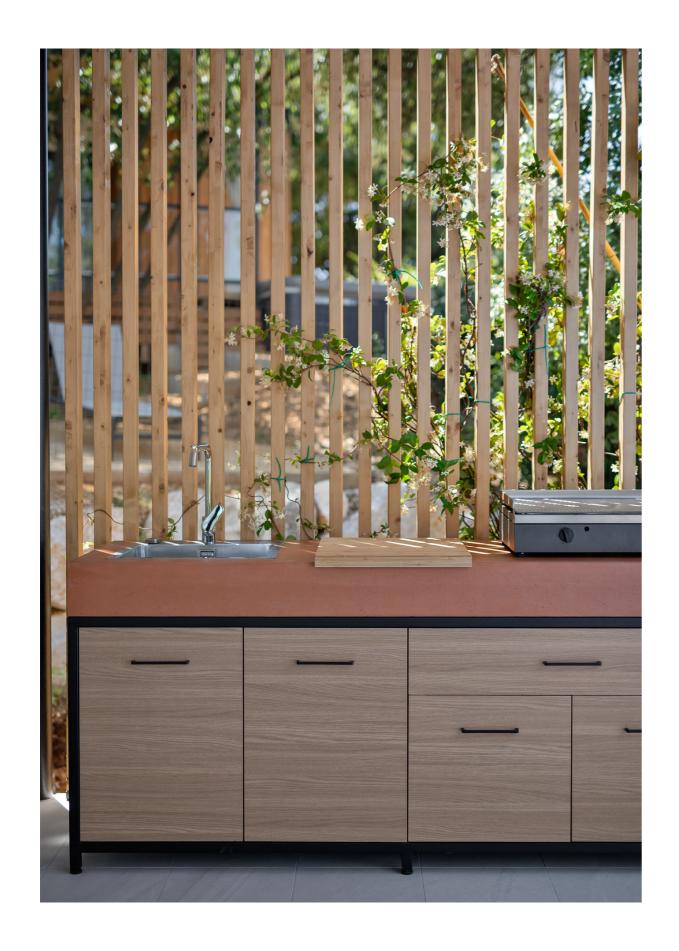

## EvolutaCONCRETE®

DURABILITY | EvolutaCONCRETE® is the result of years of research and development. Compared to traditional concrete products, EvolutaCONCRETE® is five times more durable, allowing for a thinner composition with an airy structure. The end product boasts advanced durability and performance.

RESISTANCE | Our formula incorporates high-tech fine micro-particles with an optimal blend of components, natural additives, and fibers. This enables high elasticity, UV resistance, thermal shock resistance, and long-lasting color stability.

DESIGN | A significant advantage of EvolutaCONCRETE® is its micro-texture, allowing for crystal-clear embossed details like logos and inscriptions. The unique feature of EvolutaCONCRETE® is its high precision, evident in sharp and clean edges, and the ability to craft various shapes and very thin yet sturdy profiles. The colors are rich and intense.

Elevate your kitchen with:

Built-in and freestanding grills Pizza ovens Sinks Faucets Built-in refrigerators

DURABILITY | RESISTANCE | DESIGN | ECOLOGY

Symphony

GLEE Rock 200 x 70

GLEE Rock XL 280 x 70