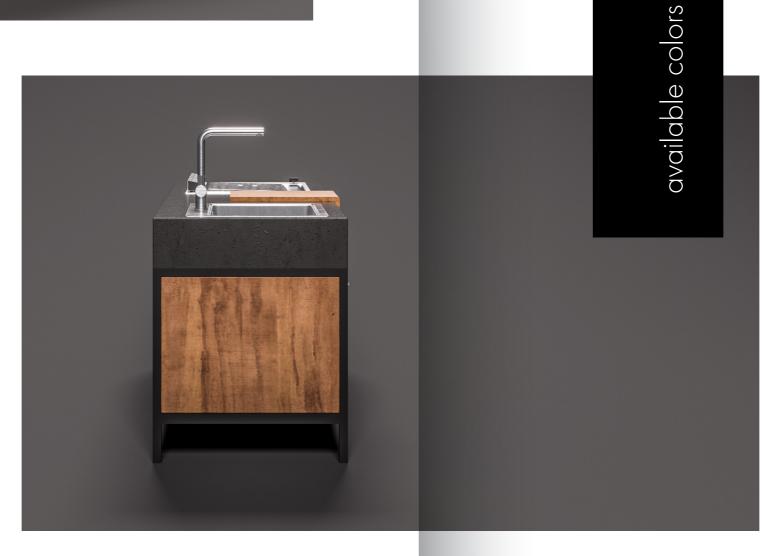

SOPHISTICATION | MODERNITY | INNOVATION

D 200 | W 70 | H 91

Weight | 150 kg

Countertop | EvolutaCONCRETE®

Base | Powder-coated Inox 304

Floor Panels | WPC

TAUPE ALMOND

SERENE SALVIA

VIBRANCY | CREATIVITY | DYNAMISM

D 200 | W 70 | H 91

Weight | 150 kg

Countertop | EvolutaCONCRETE®

Base | Powder-coated Inox 304

Floor Panels | WPC / okoume (weatherproof wood)

TAUPE ALMOND

SERENE SALVIA