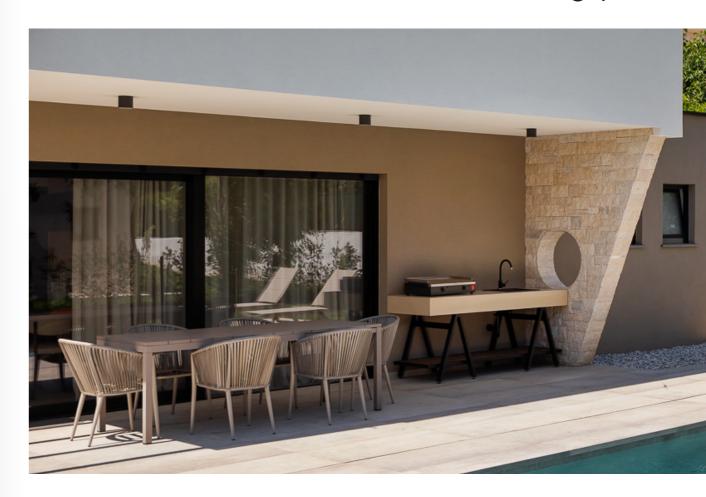

# )3

Location: Camping Istra, Funtana, Croatia Client: Valamar

Product: Modified GLEE Pop Symphony Countertop color: Teran

Photography: Robert Marić