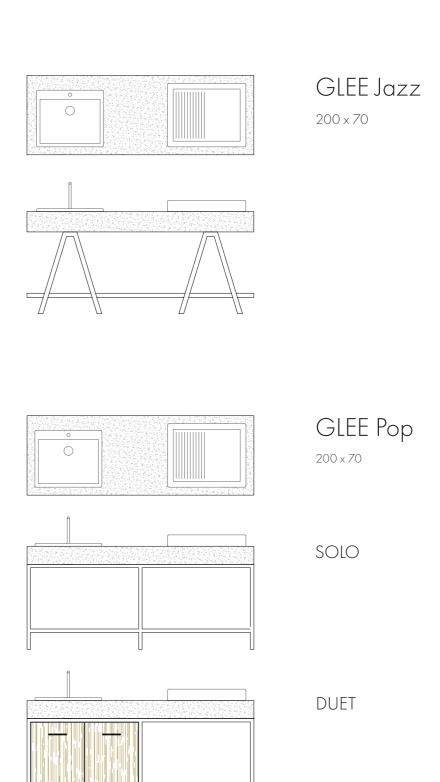

## GLEE Jazz

where elegance meets performance

GLEE Jazz embodies the fusion of sophistication and contemporary flair, offering kitchens that will enrich any space. This collection is conceived with the notion that a kitchen isn't merely a place to cook, but a central hub for gatherings, where unforgettable memories are forged.

# GLEE Pop

infuse your kitchen with pop artistry

GLEE Pop collection of kitchens is designed for those who embrace vibrant colors, creative textures, and unique forms. This collection draws inspiration from the dynamic world of pop culture, offering spaces that exude freshness and energy.

SEA SALT

GLEE Pop solo

D 200 | W 70 | H 91

Weight | 175 kg

Countertop | EvolutaCONCRETE®

Base | Powder-coated Inox 304

Floor Panels | okoume (weatherproof wood)

Cabinets | okoume (weatherproof wood)

BLACK TRUFFLE

BRATIA STONE

SEA SALT

GLEE Pop duet

D 200 | W 70 | H 91

Weight | 200 kg

Countertop | EvolutaCONCRETE®

Base | Powder-coated Inox 304