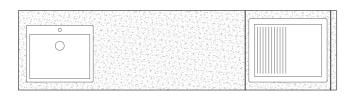

# additional equipment the joy of outdoor living

In our kitchens, we offer you the possibility to incorporate additional elements that will enhance your culinary experience. Built-in or freestanding grills will enable you to create delicious outdoor meals, while a sink and faucet will streamline your everyday kitchen tasks.

These functional and practical add-ons seamlessly integrate with our design, offering you complete adaptability to your needs. Below is a list of all available additional elements that will help you craft a perfectly organized and functional outdoor kitchen.

Elevate your kitchen with:

Built-in and freestanding grills Pizza ovens Sinks Faucets Built-in refrigerators

DURABILITY | RESISTANCE | DESIGN | ECOLOGY

Symphony

GLEE Rock 200 x 70

GLEE Rock XL 280 x 70