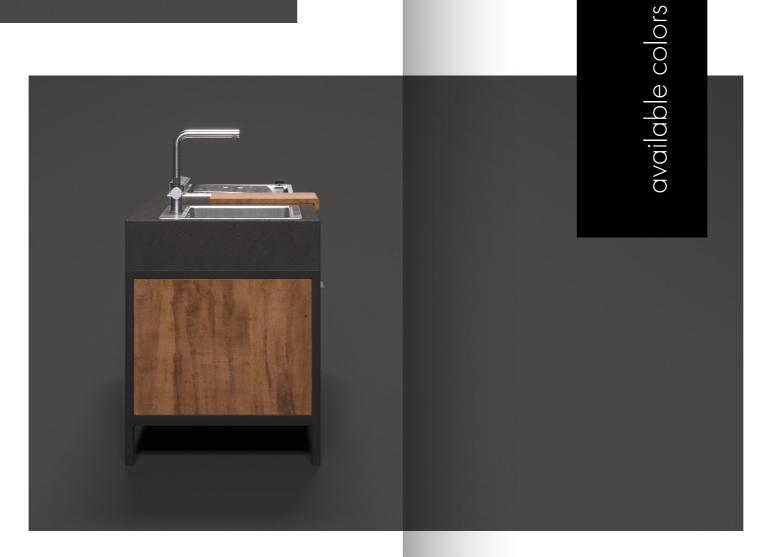

SOPHISTICATION | MODERNITY | INNOVATION

D 200 | W 70 | H 91

Weight | 150 kg

Countertop | EvolutaCONCRETE®

Base | Powder-coated Inox 304

Floor Panels | WPC

TAUPE ALMOND

SERENE SALVIA

VIBRANCY | CREATIVITY | DYNAMISM

D 200 | W 70 | H 91

Weight | 150 kg

Countertop | EvolutaCONCRETE®

Base | Powder-coated Inox 304

Floor Panels | WPC / okoume (weatherproof wood)

TAUPE ALMOND

SERENE SALVIA