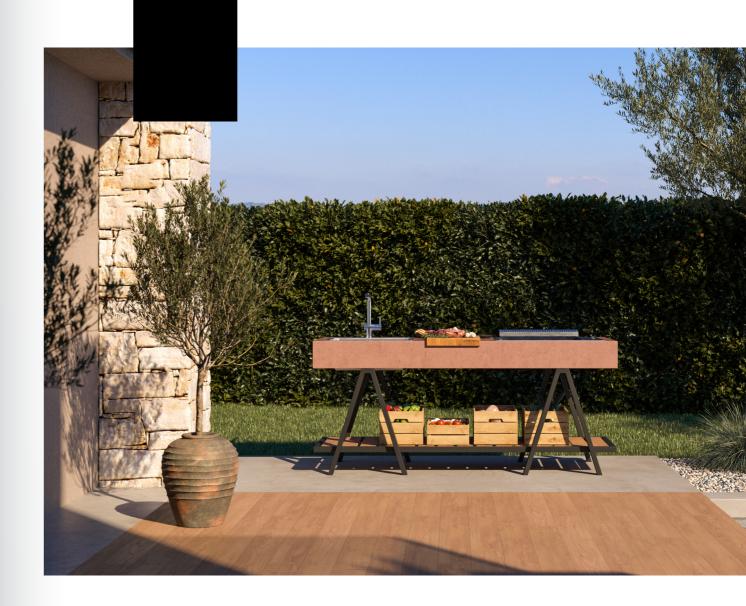

## EvolutaCONCRETE®

DURABILITY | EvolutaCONCRETE® is the result of years of research and development. Compared to traditional concrete products, EvolutaCONCRETE® is five times more durable, allowing for a thinner composition with an airy structure. The end product boasts advanced durability and performance.

RESISTANCE | Our formula incorporates high-tech fine micro-particles with an optimal blend of components, natural additives, and fibers. This enables high elasticity, UV resistance, thermal shock resistance, and long-lasting color stability.

DESIGN | A significant advantage of EvolutaCONCRETE® is its micro-texture, allowing for crystal-clear embossed details like logos and inscriptions. The unique feature of EvolutaCONCRETE® is its high precision, evident in sharp and clean edges, and the ability to craft various shapes and very thin yet sturdy profiles. The colors are rich and intense.