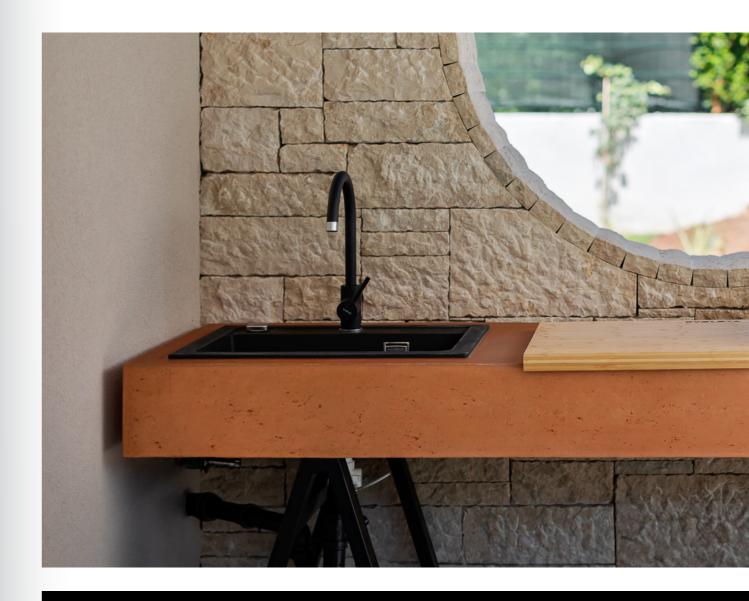

# additional equipment the joy of outdoor living

In our kitchens, we offer you the possibility to incorporate additional elements that will enhance your culinary experience. Built-in or freestanding grills will enable you to create delicious outdoor meals, while a sink and faucet will streamline your everyday kitchen tasks.

These functional and practical add-ons seamlessly integrate with our design, offering you complete adaptability to your needs. Below is a list of all available additional elements that will help you craft a perfectly organized and functional outdoor kitchen.

Elevate your kitchen with:

Built-in and freestanding grills Pizza ovens Sinks Faucets Built-in refrigerators

DURABILITY | RESISTANCE | DESIGN | ECOLOGY

Symphony

GLEE Rock 200 x 70

GLEE Rock XL 280 x 70