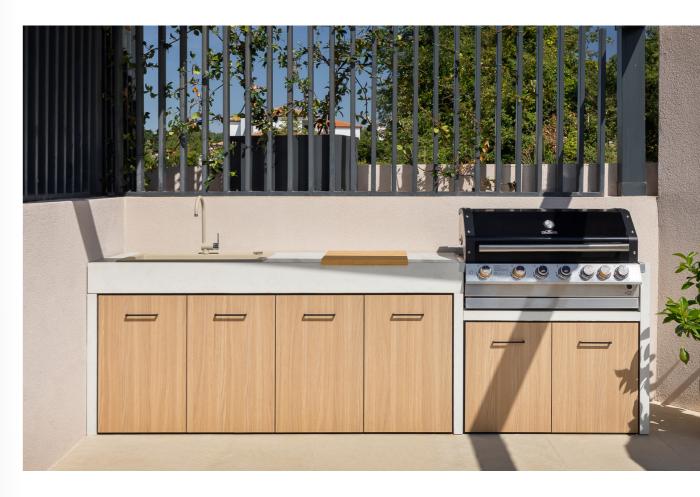

Elevate your kitchen with:

Built-in and freestanding grills Pizza ovens Sinks Faucets Built-in refrigerators

DURABILITY | RESISTANCE | DESIGN | ECOLOGY

Symphony

GLEE Rock 200 x 70

GLEE Rock XL 280 x 70