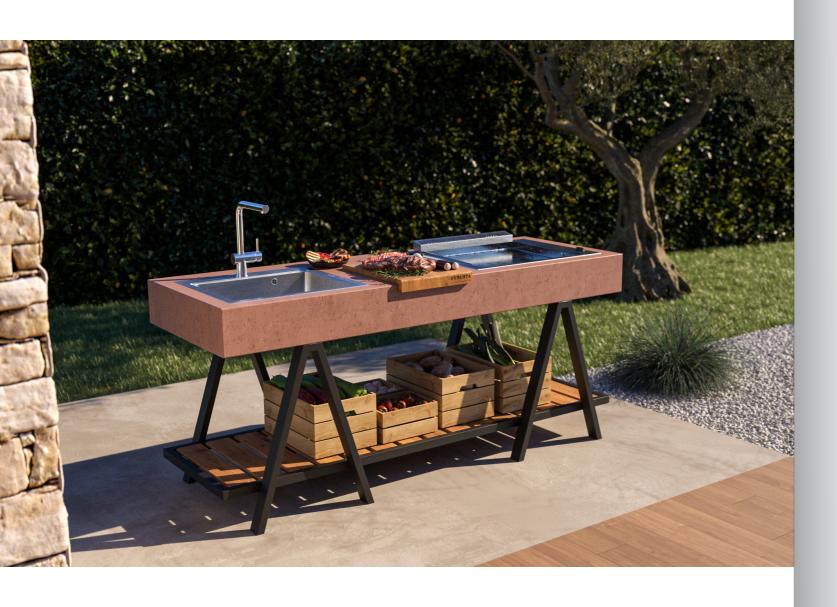

## EvolutaCONCRETE®

DURABILITY | EvolutaCONCRETE® is the result of years of research and development. Compared to traditional concrete products, EvolutaCONCRETE® is five times more durable, allowing for a thinner composition with an airy structure. The end product boasts advanced durability and performance.

RESISTANCE | Our formula incorporates high-tech fine micro-particles with an optimal blend of components, natural additives, and fibers. This enables high elasticity, UV resistance, thermal shock resistance, and long-lasting color stability.

DESIGN | A significant advantage of EvolutaCONCRETE® is its micro-texture, allowing for crystal-clear embossed details like logos and inscriptions. The unique feature of EvolutaCONCRETE® is its high precision, evident in sharp and clean edges, and the ability to craft various shapes and very thin yet sturdy profiles. The colors are rich and intense.

Elevate your kitchen with:

Built-in and freestanding grills Pizza ovens Sinks Faucets Built-in refrigerators

DURABILITY | RESISTANCE | DESIGN | ECOLOGY

Symphony

GLEE Rock 200 x 70

GLEE Rock XL 280 x 70