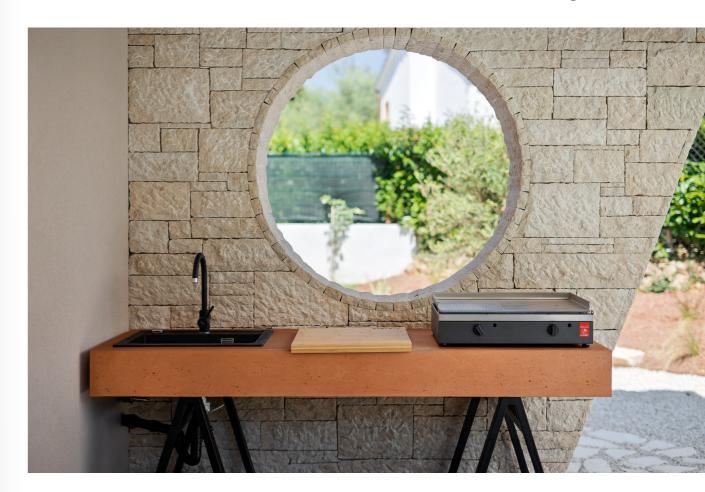

## EvolutaCONCRETE®

DURABILITY | EvolutaCONCRETE® is the result of years of research and development. Compared to traditional concrete products, EvolutaCONCRETE® is five times more durable, allowing for a thinner composition with an airy structure. The end product boasts advanced durability and performance.

RESISTANCE | Our formula incorporates high-tech fine micro-particles with an optimal blend of components, natural additives, and fibers. This enables high elasticity, UV resistance, thermal shock resistance, and long-lasting color stability.

DESIGN | A significant advantage of EvolutaCONCRETE® is its micro-texture, allowing for crystal-clear embossed details like logos and inscriptions. The unique feature of EvolutaCONCRETE® is its high precision, evident in sharp and clean edges, and the ability to craft various shapes and very thin yet sturdy profiles. The colors are rich and intense.

ECOLOGY | Committed to preserving our planet, at EVOLUTA, we focus on a circular economy. Our EvolutaCONCRETE® is designed with the future in mind - its production features reduced CO2 emissions, while providing exceptional durability throughout its lifecycle. However, its true ecological strength emerges at the end of its life cycle. EvolutaCONCRETE® is fully recyclable, meaning it can be reused and transformed, reducing waste and promoting sustainability. At EVOLUTA, we not only create products for today but also consider tomorrow.