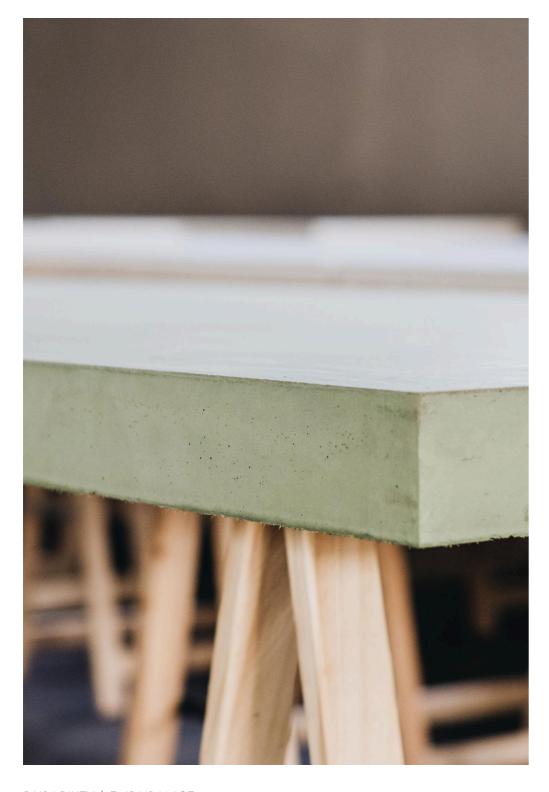

DESIGN | A significant advantage of EvolutaCONCRETE® is its micro-texture, allowing for crystal-clear embossed details like logos and inscriptions. The unique feature of EvolutaCONCRETE® is its high precision, evident in sharp and clean edges, and the ability to craft various shapes and very thin yet sturdy profiles. The colors are rich and intense.