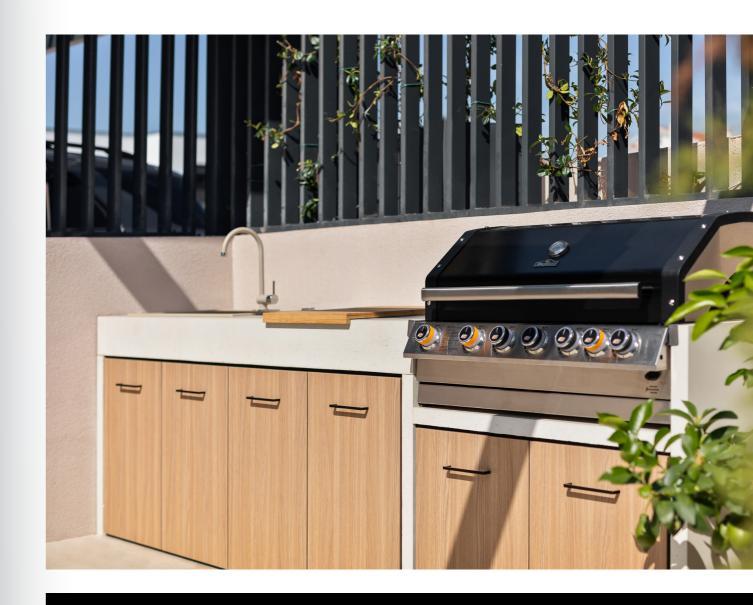

## GLEE Jazz

where elegance meets performance

GLEE Jazz embodies the fusion of sophistication and contemporary flair, offering kitchens that will enrich any space. This collection is conceived with the notion that a kitchen isn't merely a place to cook, but a central hub for gatherings, where unforgettable memories are forged.

GLEE Jazz kitchens stand out with their clean lines, opulent materials, and carefully selected colors that evoke the spirit of jazz - elegant, liberating, and always in vogue.

Whether you're in pursuit of minimalist design or something more extravagant, GLEE Jazz kitchens cater to all, delivering seamless functionality without compromising aesthetics.

SOPHISTICATION | MODERNITY | INNOVATION

D 200 | W 70 | H 91

Weight | 150 kg

Countertop | EvolutaCONCRETE®

Base | Powder-coated Inox 304

Floor Panels | WPC

TAUPE ALMOND

SERENE SALVIA