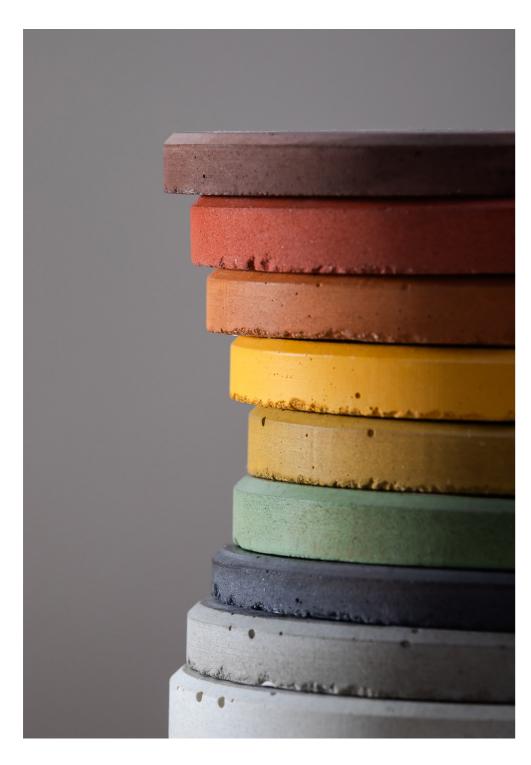

DESIGN | A significant advantage of EvolutaCONCRETE® is its micro-texture, allowing for crystal-clear embossed details like logos and inscriptions. The unique feature of EvolutaCONCRETE® is its high precision, evident in sharp and clean edges, and the ability to craft various shapes and very thin yet sturdy profiles. The colors are rich and intense.