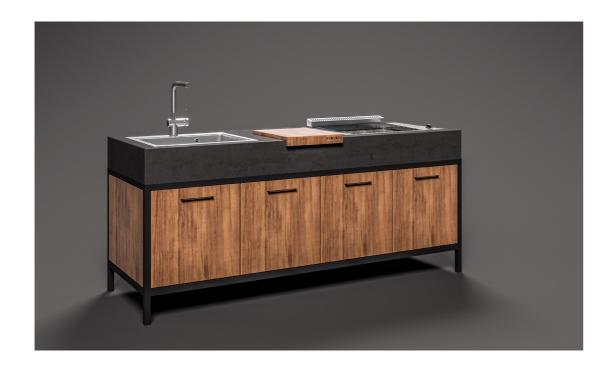

## GLEE Jazz

where elegance meets performance

GLEE Jazz embodies the fusion of sophistication and contemporary flair, offering kitchens that will enrich any space. This collection is conceived with the notion that a kitchen isn't merely a place to cook, but a central hub for gatherings, where unforgettable memories are forged.

GLEE Jazz kitchens stand out with their clean lines, opulent materials, and carefully selected colors that evoke the spirit of jazz - elegant, liberating, and always in vogue.

Whether you're in pursuit of minimalist design or something more extravagant, GLEE Jazz kitchens cater to all, delivering seamless functionality without compromising aesthetics.

SOPHISTICATION | MODERNITY | INNOVATION

D 200 | W 70 | H 91

Weight | 150 kg

Countertop | EvolutaCONCRETE®

Base | Powder-coated Inox 304

Floor Panels | WPC

TAUPE ALMOND

SERENE SALVIA