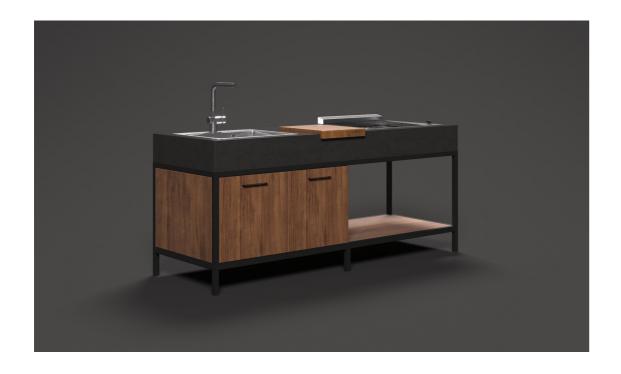

## GLEE Rock

where elegance meets performance

GLEE Rock is an authentic expression of contemporary design, inspired by the power and energy of rock music. This kitchen symbolizes the resilience and enduring spirit of rock culture, with concrete side panels adding an industrial, robust look that evokes the spirit of rock 'n' roll.

The unique combination of materials and design renders GLEE Rock particularly alluring, creating an unconventional and striking appearance. Concrete side panels provide a distinctive aesthetic and sturdiness, ensuring this kitchen's longevity and resistance.

Every detail of the GLEE Rock kitchen is meticulously crafted to create a space that not only facilitates meal preparation but also inspires creativity and passion. Much like rock music, this kitchen serves as a platform for expression, where you can cook with the style and energy of a true rock star.

RHYTHM | CHARACTER | ROBUSTNESS

D 200 | W 70 | H 91

Weight | 260 kg

Countertop | EvolutaCONCRETE®

Side Panels | EvolutaCONCRETE®

Base | Powder-coated Inox 304

Cabinets | okoume (weatherproof wood)

TAUPE ALMOND