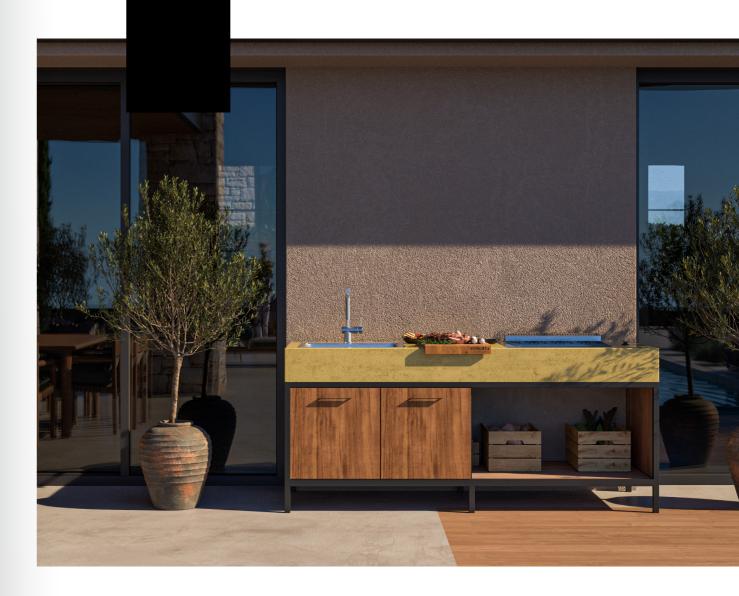

# GLEE Pop

infuse your kitchen with pop artistry

GLEE Pop collection of kitchens is designed for those who embrace vibrant colors, creative textures, and unique forms. This collection draws inspiration from the dynamic world of pop culture, offering spaces that exude freshness and energy.

GLEE Pop kitchens infuse fun into the heart of your home, presenting designs that are simultaneously colorful, comfortable, and functional. Thoughtfully crafted details and innovative materials are employed to create a space that's not only practical but also a constant source of inspiration. If you're seeking to infuse life, color, and a touch of whimsy into your kitchen, GLEE Pop is the perfect choice for you.

VIBRANCY | CREATIVITY | DYNAMISM

D 200 | W 70 | H 91

Weight | 150 kg

Countertop | EvolutaCONCRETE®

Base | Powder-coated Inox 304

Floor Panels | WPC / okoume (weatherproof wood)

TAUPE ALMOND

SERENE SALVIA

GOLDEN OLIVE

FLAVORS

TERAN

CARAMEL

CITRONE

VAPORE

BLACK TRUFFLE

BRATIA STONE