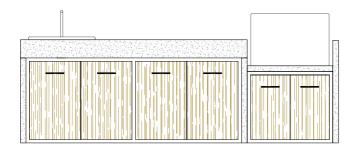

## GLEE Jazz

where elegance meets performance

GLEE Jazz embodies the fusion of sophistication and contemporary flair, offering kitchens that will enrich any space. This collection is conceived with the notion that a kitchen isn't merely a place to cook, but a central hub for gatherings, where unforgettable memories are forged.

GLEE Jazz kitchens stand out with their clean lines, opulent materials, and carefully selected colors that evoke the spirit of jazz - elegant, liberating, and always in vogue.

Whether you're in pursuit of minimalist design or something more extravagant, GLEE Jazz kitchens cater to all, delivering seamless functionality without compromising aesthetics.

SOPHISTICATION | MODERNITY | INNOVATION

D 200 | W 70 | H 91

Weight | 150 kg

Countertop | EvolutaCONCRETE®

Base | Powder-coated Inox 304

Floor Panels | WPC

TAUPE ALMOND

SERENE SALVIA