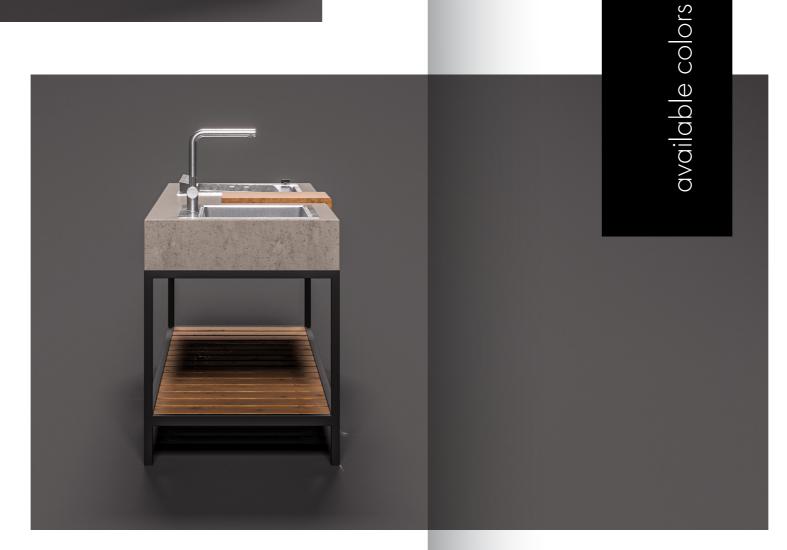

## EvolutaCONCRETE®

DURABILITY | EvolutaCONCRETE® is the result of years of research and development. Compared to traditional concrete products, EvolutaCONCRETE® is five times more durable, allowing for a thinner composition with an airy structure. The end product boasts advanced durability and performance.

RESISTANCE | Our formula incorporates high-tech fine micro-particles with an optimal blend of components, natural additives, and fibers. This enables high elasticity, UV resistance, thermal shock resistance, and long-lasting color stability.

DESIGN | A significant advantage of EvolutaCONCRETE® is its micro-texture, allowing for crystal-clear embossed details like logos and inscriptions. The unique feature of EvolutaCONCRETE® is its high precision, evident in sharp and clean edges, and the ability to craft various shapes and very thin yet sturdy profiles. The colors are rich and intense.

ECOLOGY | Committed to preserving our planet, at EVOLUTA, we focus on a circular economy. Our EvolutaCONCRETE® is designed with the future in mind - its production features reduced CO2 emissions, while providing exceptional durability throughout its lifecycle. However, its true ecological strength emerges at the end of its life cycle. EvolutaCONCRETE® is fully recyclable, meaning it can be reused and transformed, reducing waste and promoting sustainability. At EVOLUTA, we not only create products for today but also consider tomorrow.