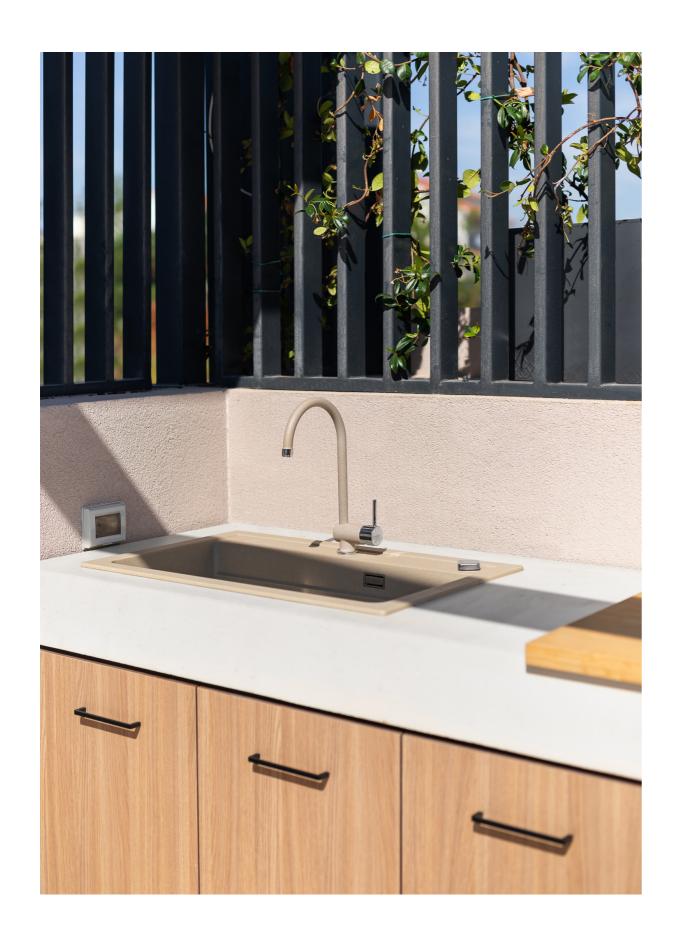

Elevate your kitchen with:

Built-in and freestanding grills Pizza ovens Sinks Faucets Built-in refrigerators

DURABILITY | RESISTANCE | DESIGN | ECOLOGY

Symphony

GLEE Rock 200 x 70

GLEE Rock XL 280 x 70