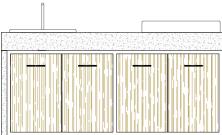

## GLEE Rock

where elegance meets performance

GLEE Rock is an authentic expression of contemporary design, inspired by the power and energy of rock music. This kitchen symbolizes the resilience and enduring spirit of rock culture, with concrete side panels adding an industrial, robust look that evokes the spirit of rock 'n' roll.

The unique combination of materials and design renders GLEE Rock particularly alluring, creating an unconventional and striking appearance. Concrete side panels provide a distinctive aesthetic and sturdiness, ensuring this kitchen's longevity and resistance.

Every detail of the GLEE Rock kitchen is meticulously crafted to create a space that not only facilitates meal preparation but also inspires creativity and passion. Much like rock music, this kitchen serves as a platform for expression, where you can cook with the style and energy of a true rock star.

RHYTHM | CHARACTER | ROBUSTNESS

D 200 | W 70 | H 91

Weight | 260 kg

Countertop | EvolutaCONCRETE®

Side Panels | EvolutaCONCRETE®

Base | Powder-coated Inox 304

Cabinets | okoume (weatherproof wood)

TAUPE ALMOND