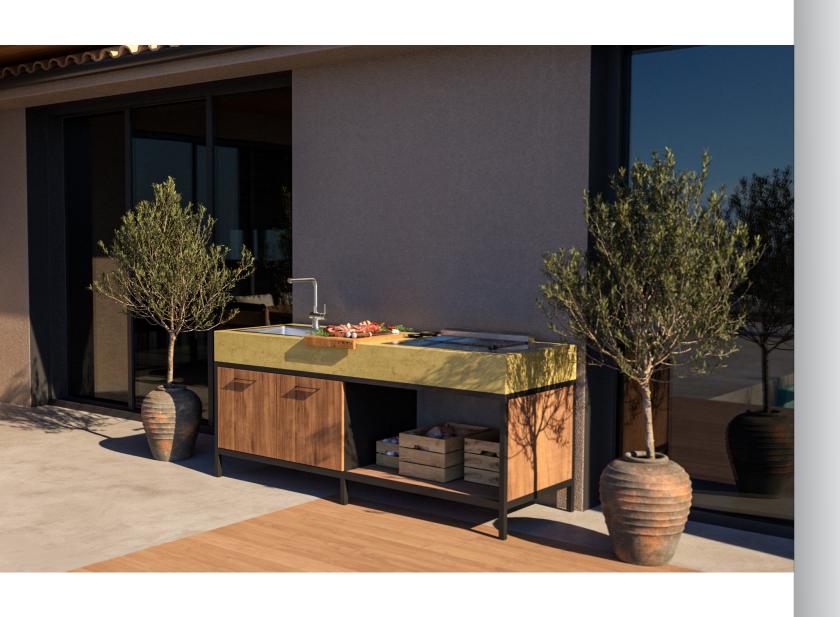

# GLEE Pop

infuse your kitchen with pop artistry

GLEE Pop collection of kitchens is designed for those who embrace vibrant colors, creative textures, and unique forms. This collection draws inspiration from the dynamic world of pop culture, offering spaces that exude freshness and energy.

GLEE Pop kitchens infuse fun into the heart of your home, presenting designs that are simultaneously colorful, comfortable, and functional. Thoughtfully crafted details and innovative materials are employed to create a space that's not only practical but also a constant source of inspiration. If you're seeking to infuse life, color, and a touch of whimsy into your kitchen, GLEE Pop is the perfect choice for you.

VIBRANCY | CREATIVITY | DYNAMISM

D 200 | W 70 | H 91

Weight | 150 kg

Countertop | EvolutaCONCRETE®

Base | Powder-coated Inox 304

Floor Panels | WPC / okoume (weatherproof wood)

TAUPE ALMOND

SERENE SALVIA

GOLDEN OLIVE

FLAVORS

TERAN

CARAMEL

CITRONE

VAPORE

BLACK TRUFFLE

BRATIA STONE