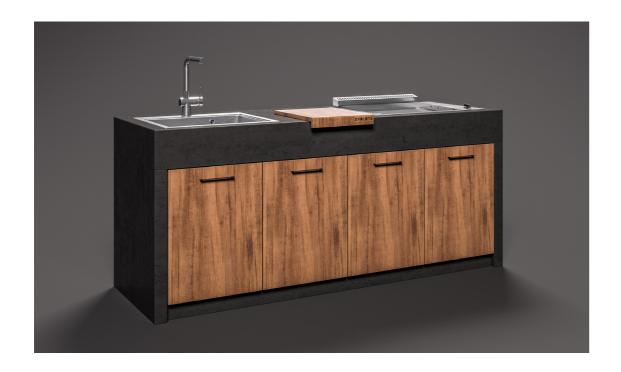

## GLEE Jazz

where elegance meets performance

GLEE Jazz embodies the fusion of sophistication and contemporary flair, offering kitchens that will enrich any space. This collection is conceived with the notion that a kitchen isn't merely a place to cook, but a central hub for gatherings, where unforgettable memories are forged.

GLEE Jazz kitchens stand out with their clean lines, opulent materials, and carefully selected colors that evoke the spirit of jazz - elegant, liberating, and always in vogue.

Whether you're in pursuit of minimalist design or something more extravagant, GLEE Jazz kitchens cater to all, delivering seamless functionality without compromising aesthetics.

SOPHISTICATION | MODERNITY | INNOVATION

D 200 | W 70 | H 91

Weight | 150 kg

Countertop | EvolutaCONCRETE®

Base | Powder-coated Inox 304

Floor Panels | WPC

TAUPE ALMOND

SERENE SALVIA